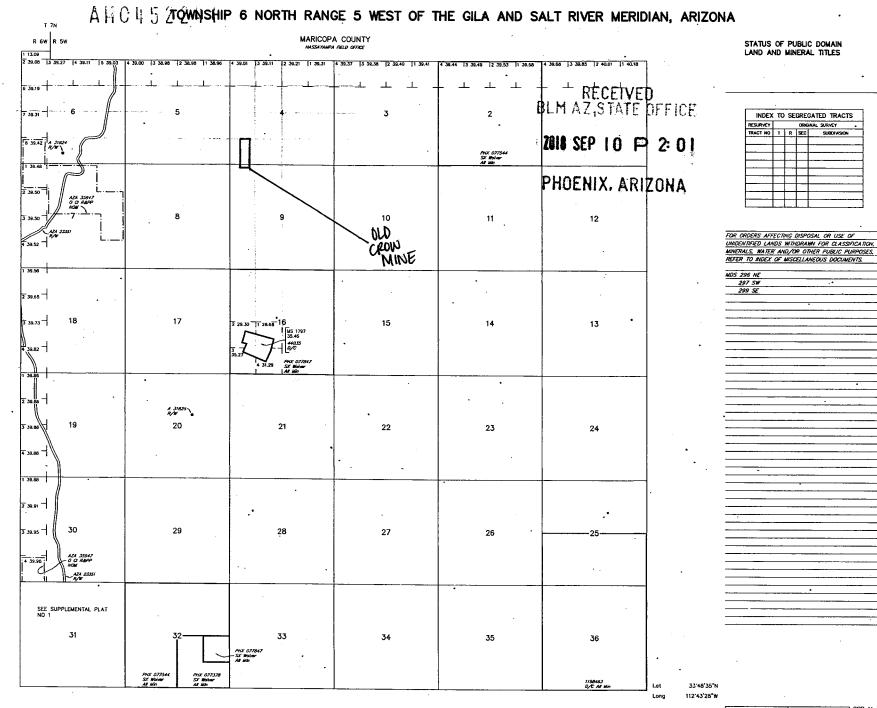

### **UNPATENTED MINING CLAIM QUITCLAIM DEED:**

NOTICE IS HEREBY GIVEN that Dan Sluder, whose current mailing address is 585 County Road 100, Florence, Colorado 81226 (collectively, "GRANTOR"), in consideration of money received and other good and valuable consideration, do hereby remise, release and forever quitclaim to; David M. Gold, whose mailing address is 220 Burchard Sawmill Rd, Chestertown, Maryland 21620 (collectively, "GRANTEE"), all rights, title and interest of Grantor, in and to the following mining claim; The OLD CROW MINE lode mining claim, AMC452241. The general course of this claim is North and South, and is situated in the SW Quarter of Section 4, Township 6N, Range 5W, and the NW Quarter of Section 9, Township 6N, Range 5W, the Gila-Salt River Meridian, Maricopa County, Arizona. This claim is 1,500 feet in length and 600 feet in width. This claim runs from the location monument on which this location notice is posted approximately 1,200 feet in a Northerly direction to the North end line and approximately 300 feet in a Southerly direction to the South end line. This claim is marked by four (4) monuments, one at each corner of the claim. Additionally, there are two (2) end line markers on each side of the center of the claim. All markers are 2" x 6' poles that are 1.5' in the ground and protrude 4.5' above the ground with attached signs showing the name of the claim and its location in relation to the claim. The location monument on which this notice is posted is situated within Section 4, Township 6N, Range 5W, Gila-Salt River Meridian, Maricopa County, Arizona and this claim encompasses portions of the following quarter section (s), Township (s) and Range (s); SW 1/4 of SW 1/4 of Section 4, T6N, R5W and NW 1/4 of NW 1/4 of Section 9, T6N, R5W, Gila-River Meridian, Maricopa County, Arizona. The locality of this claim with reference to some natural object or permanent monument and additional information (if any) concerning its locality are as follows; NW corner of this claim is 1,318 feet North and 560 feet East of the SW corner of the Section 4, T6N, R5W, Gila-Salt River Meridian, Maricopa County, Arizona.