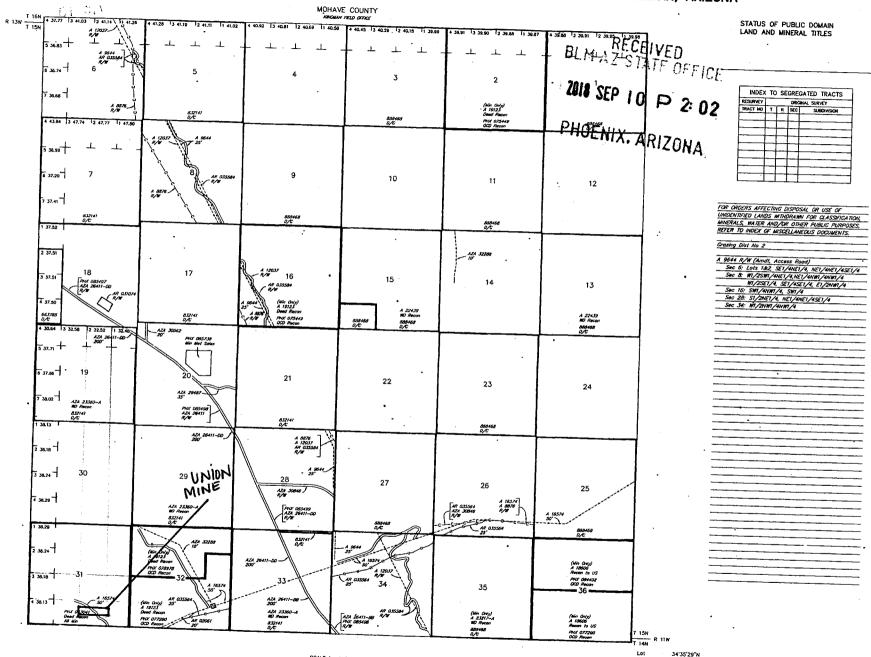

### UNPATENTED MINING CLAIM QUITCLAIM DEED

NOTICE IS HEREBY GIVEN that Department of Land Transfer Information, Inc., a Wyoming Corporation whose current mailing address is 942 Calle Amanecer, Suite B, San Clemente, CA 92673 (collectively, "GRANTOR"), in consideration of money received and other good and valuable consideration, do hereby remise, release and forever quitclaim to; Michael Swearingen, whose mailing address is 15091 Austin Road Willis, TX 77378 (collectively, "Grantee"), all rights, title and interest of Grantor, in and to the following mining claim; The UNION MINE lode mining claim, AMC452242. The general course of this claim is east and west and it is situated in the SE Quarter of Section 31, T15N, R12W, Gila-Salt River Meridian, Mohave County, Arizona. This claim is 1,500 feet in length and 600 feet in width. This claim runs from the location monument on which this location notice is posted approximately 1,200 feet in a westerly direction to the west end line and approximately 300 feet in an easterly direction to the east end line. This claim is marked by four (4) monuments, one at each corner of the claim. Additionally, there are two (2) end-line markers on each side of the center of the claim. All markers are 4" x 4" wooden posts that are buried 1.5' in the ground and protrude 4.5' above the ground embossed with the name of the claim and its location in relation to the claim. The location monument on which this notice is posted is situated within Section 31, Township 15N, Range 12W, Gila-Salt River Meridian, Mohave County, Arizona and this claim encompasses portions of the following guarter section (s), Township (s) and Range (s); SW 1/4 of SE 1/4 and SE 1/4 of SE 1/4, Section 31, T15N, R12W. The locality of this claim with reference to some natural object or permanent monument and additional information (if any) concerning its locality are as follows: SW corner of this claim is 407 feet north and 2,578 feet east of the W corner of . T15N, R12W, Gila-Salt River Meridian, Mo-have County, Arizona.